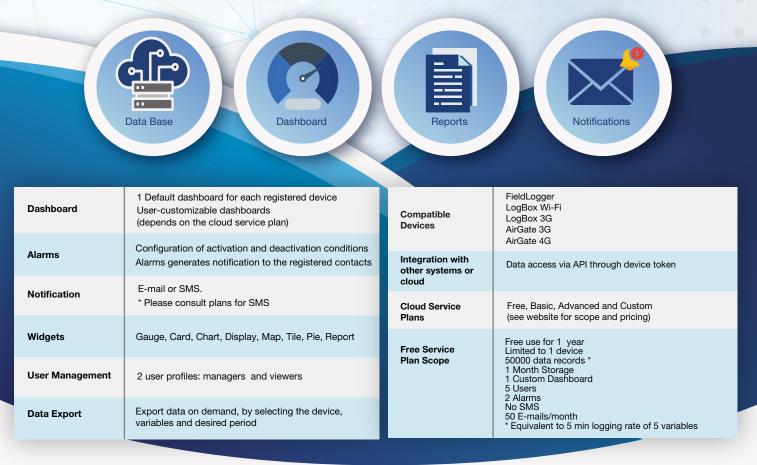

**NOVUS Cloud** can receive measurements of any kind from the IoT devices, store them in the cloud database and present the data in nice and elegant dashboards. **NOVUS Cloud** can be configured and activated easily and quickly by a lay user, without any programming experience, due to its intuitive way of use.

Properly tuned, the monitoring process allows the management by exception with **NOVUS Cloud**. Features such as E-mail or SMS can be used to generate notifications in the detection of process alarms or alerts, providing online awareness about deviations to the operation or management staff.

Hosted on cloud server, **NOVUS Cloud** is accessible worldwide on the internet from any computer or mobile device. With encrypted authentication, the access to the customer data is totally secure for the login owner, providing the required level of data protection for the operation.