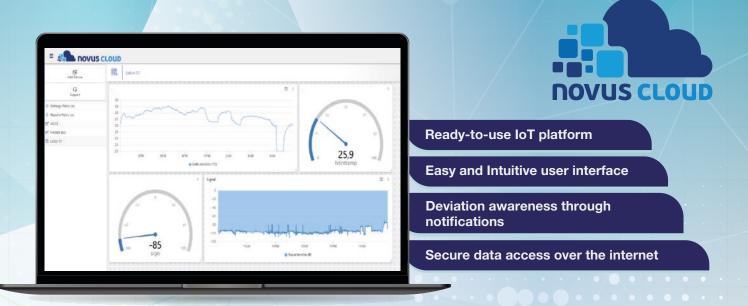

**NOVUS** Cloud is an IoT platform solution for monitoring devices that expands the horizon of process data visualization. Ready-to-use with **NOVUS** smart IoT devices, **NOVUS** Cloud is especially beneficial for customers with Iow IT infrastructure segments or in verticals such as logistics, healthcare, building management, power, water waste management and agriculture. It also meets monitoring needs of customers who require unified data from multiple devices at multiple locations.

**NOVUS Cloud** can receive measurements of any kind from the IoT devices, store them in the cloud database and present the data in nice and elegant dashboards. **NOVUS Cloud** can be configured and activated easily and quickly by a lay user, without any programming experience, due to its intuitive way of use.

Properly tuned, the monitoring process allows the management by exception with **NOVUS Cloud**. Features such as E-mail or SMS can be used to generate notifications in the detection of process alarms or alerts, providing online awareness about deviations to the operation or management staff.

Hosted on cloud server, **NOVUS Cloud** is accessible worldwide on the internet from any computer or mobile device. With encrypted authentication, the access to the customer data is totally secure for the login owner, providing the required level of data protection for the operation.